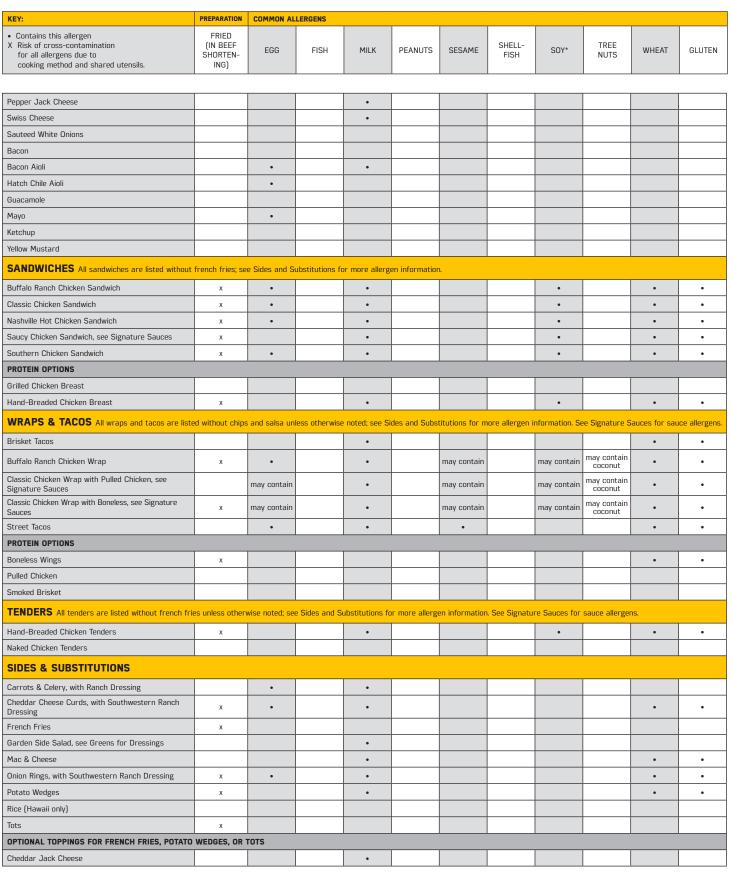

ALLERGEN & PREPARATION GUIDE PAGE 2 OF 7

ALLERGEN & PREPARATION GUIDE PAGE 3 OF 7

| MEN.                                                                                                                                                   |                                       |                 |         |      |         |             |                |             |                        |             |             |
|--------------------------------------------------------------------------------------------------------------------------------------------------------|---------------------------------------|-----------------|---------|------|---------|-------------|----------------|-------------|------------------------|-------------|-------------|
| KEY:                                                                                                                                                   | PREPARATION                           | COMMON AL       | LERGENS |      |         |             |                |             |                        |             |             |
| <ul> <li>Contains this allergen</li> <li>X Risk of cross-contamination<br/>for all allergens due to<br/>cooking method and shared utensils.</li> </ul> | FRIED<br>(IN BEEF<br>SHORTEN-<br>ING) | EGG             | FISH    | MILK | PEANUTS | SESAME      | SHELL-<br>FISH | SOY*        | TREE<br>NUTS           | WHEAT       | GLUTEN      |
|                                                                                                                                                        |                                       |                 |         |      |         | 1           |                |             |                        | 1           |             |
| Street Tacos                                                                                                                                           |                                       | •               |         | •    |         |             |                |             |                        | •           | •           |
| Traditional Wings, see Signature Sauces                                                                                                                | х                                     |                 |         |      |         |             |                |             |                        | may contain | may contair |
| B-DUBS EXPRESS EXCLUSIVES                                                                                                                              |                                       |                 |         |      |         |             |                |             |                        |             |             |
| Entree House Salad, see Greens for Dressings                                                                                                           |                                       |                 |         | •    |         |             |                |             |                        |             |             |
| Add Hand-Breaded Chicken                                                                                                                               | х                                     |                 |         | •    |         |             |                | •           |                        | •           | •           |
| Add Grilled Chicken                                                                                                                                    |                                       |                 |         |      |         |             |                |             |                        |             |             |
| Hatch Queso with Chips                                                                                                                                 | х                                     |                 |         | •    |         |             |                |             |                        |             |             |
| House Side Salad, see Greens for Dressings                                                                                                             |                                       |                 |         | •    |         |             |                |             |                        |             |             |
| PARTY MENU See Signature Sauces and Season                                                                                                             | nings for more                        | allergen inform | nation  |      |         |             |                |             |                        |             |             |
| Baked Mac & Cheese                                                                                                                                     |                                       |                 |         | •    |         |             |                |             |                        | •           | •           |
| Boneless Wings, see Signature Sauces                                                                                                                   | x                                     |                 |         |      |         |             |                |             |                        | •           | •           |
| Caesar Salad with Caesar Dressing                                                                                                                      |                                       | •               | Anchovy | •    |         |             |                |             |                        | •           | •           |
| Chili con Queso with Chips                                                                                                                             | х                                     |                 |         | •    |         |             |                | •           |                        |             |             |
| Chips and Salsa                                                                                                                                        | х                                     |                 |         |      |         |             |                |             |                        |             |             |
| Chips and House-made Guacamole                                                                                                                         | х                                     |                 |         |      |         |             |                |             |                        |             |             |
| Classic Chicken Wrap with Pulled Chicken, see<br>Signature Sauces                                                                                      |                                       | may contain     |         | •    |         | may contain |                | may contain | may contain<br>coconut | •           | •           |
| Classic Chicken Wrap with Boneless, see Signature<br>Sauces                                                                                            | x                                     | may contain     |         | •    |         | may contain |                | •           | may contain<br>coconut | •           | •           |
| Everything Pretzel Knots, with Beer Cheese and<br>Honey Mustard                                                                                        |                                       | •               |         | •    |         |             |                |             |                        | •           | •           |
| Hand-Breaded Chicken Tenders, see Signature<br>Sauces                                                                                                  | ×                                     |                 |         | •    |         |             |                | •           |                        | •           | •           |
| Hatch Queso with Chips                                                                                                                                 | х                                     |                 |         | •    |         |             |                |             |                        |             |             |
| Naked Chicken Tenders                                                                                                                                  |                                       |                 |         |      | ļ       |             |                |             |                        |             |             |
| Party Sampler                                                                                                                                          | х                                     | •               |         | •    |         |             |                |             |                        | •           | •           |
| Potato Wedges                                                                                                                                          | х                                     |                 |         | •    |         |             |                |             |                        | •           | •           |
| Traditional Wings, see Signature Sauces                                                                                                                | х                                     |                 |         |      |         |             |                |             |                        | may contain | may contair |
| BREAKFAST At participating locations only                                                                                                              |                                       |                 |         |      |         |             |                |             |                        |             |             |
| American Breakfast, with Bacon or Sausage                                                                                                              | x                                     | •               |         | •    |         |             |                |             |                        | •           | •           |
| Biscuit Sandwich, American Cheese and Bacon or Sausage                                                                                                 | x                                     | •               |         | •    |         |             |                | •           |                        | •           | •           |
| Biscuit Sandwich, Cheddar Cheese and Bacon or Sausage                                                                                                  | x                                     | •               |         | •    |         |             |                | •           |                        | •           | •           |
| Breakfast Club Sandwich                                                                                                                                | х                                     | •               |         | •    |         |             |                | •           |                        | •           | •           |
| Breakfast Platter, with Bacon, Sausage or Bacon                                                                                                        | х                                     | •               |         | •    |         |             |                | •           |                        | •           | •           |
| Breakfast Quesadilla, with Bacon or Sausage                                                                                                            | х                                     | •               |         | •    |         |             |                | •           |                        | •           | •           |
| Breakfast Sandwich, with Bacon or Sausage (JFK<br>Airport only)                                                                                        | x                                     | •               |         | •    |         |             |                | •           |                        | •           | •           |
| Breakfast Wrap, with Bacon or Sausage (JFK<br>Airport only)                                                                                            | x                                     | •               |         | •    |         |             |                | •           |                        | •           | •           |
| Breakfast Wrap, with Bacon, Chicken or Sausage                                                                                                         | x                                     | •               |         | •    |         |             |                | •           |                        | •           | •           |
| Chicken & Waffles, see Signature Sauces                                                                                                                | x                                     | •               |         | •    |         |             |                | •           | Coconut                | •           | •           |
| Chicken & Waffles (Atlanta Airport Only),<br>see Signature Sauces                                                                                      | x                                     | •               |         | •    |         |             |                | •           |                        | •           | •           |
| Omelet, with Bacon, Chicken or Sausage,<br>see Signature Sauces                                                                                        | x                                     | •               |         | •    |         |             |                | •           |                        | •           | •           |
| BEVERAGES                                                                                                                                              |                                       |                 |         |      |         |             |                |             |                        |             |             |
| SPIRIT-FREE                                                                                                                                            |                                       |                 |         |      |         |             |                |             |                        |             |             |
| Black Cherry Limeade                                                                                                                                   |                                       |                 |         |      |         |             |                |             |                        |             |             |
| Passion Fruit Nojito                                                                                                                                   |                                       |                 |         |      |         |             |                |             |                        |             |             |