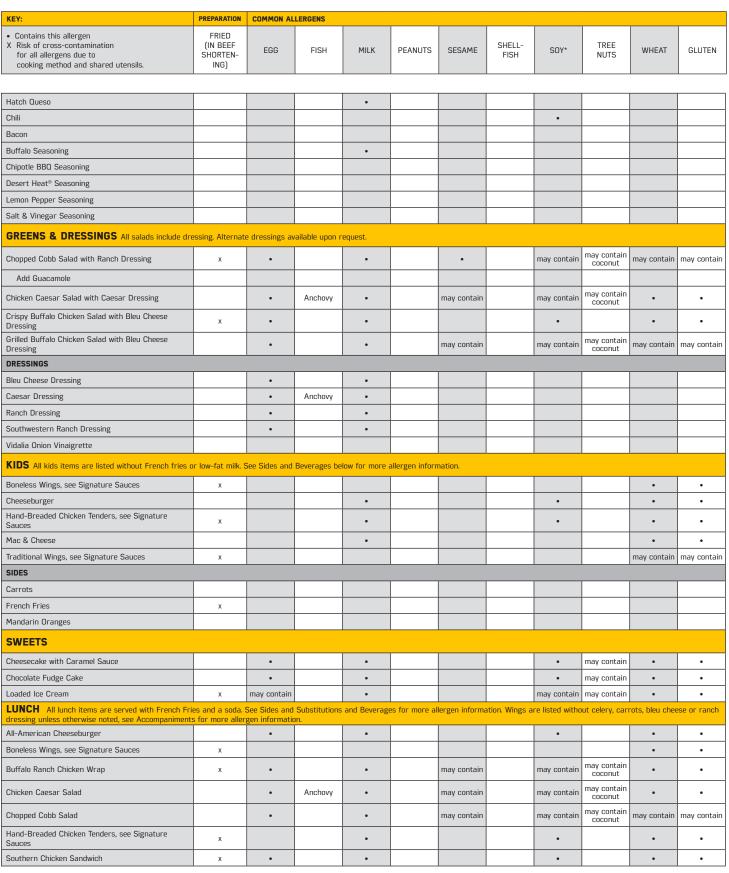

ALLERGEN & PREPARATION GUIDE PAGE 2 OF 7

ALLERGEN & PREPARATION GUIDE PAGE 3 OF 7

| MEN.                                                                                                                                                   |                                       |                 |         |      |         |             |                |             |                        |             |             |
|--------------------------------------------------------------------------------------------------------------------------------------------------------|---------------------------------------|-----------------|---------|------|---------|-------------|----------------|-------------|------------------------|-------------|-------------|
| KEY:                                                                                                                                                   | PREPARATION                           | COMMON AL       | LERGENS |      |         |             |                |             |                        |             |             |
| <ul> <li>Contains this allergen</li> <li>X Risk of cross-contamination<br/>for all allergens due to<br/>cooking method and shared utensils.</li> </ul> | FRIED<br>(IN BEEF<br>SHORTEN-<br>ING) | EGG             | FISH    | MILK | PEANUTS | SESAME      | SHELL-<br>FISH | SOY*        | TREE<br>NUTS           | WHEAT       | GLUTEN      |
|                                                                                                                                                        |                                       |                 |         |      |         | 1           |                |             |                        | 1           |             |
| Street Tacos                                                                                                                                           |                                       | •               |         | •    |         |             |                |             |                        | •           | •           |
| Traditional Wings, see Signature Sauces                                                                                                                | х                                     |                 |         |      |         |             |                |             |                        | may contain | may contair |
| B-DUBS EXPRESS EXCLUSIVES                                                                                                                              |                                       |                 |         |      |         |             |                |             |                        |             |             |
| Entree House Salad, see Greens for Dressings                                                                                                           |                                       |                 |         | •    |         |             |                |             |                        |             |             |
| Add Hand-Breaded Chicken                                                                                                                               | х                                     |                 |         | •    |         |             |                | •           |                        | •           | •           |
| Add Grilled Chicken                                                                                                                                    |                                       |                 |         |      |         |             |                |             |                        |             |             |
| Hatch Queso with Chips                                                                                                                                 | х                                     |                 |         | •    |         |             |                |             |                        |             |             |
| House Side Salad, see Greens for Dressings                                                                                                             |                                       |                 |         | •    |         |             |                |             |                        |             |             |
| PARTY MENU See Signature Sauces and Season                                                                                                             | nings for more                        | allergen inform | nation  |      |         |             |                |             |                        |             |             |
| Baked Mac & Cheese                                                                                                                                     |                                       |                 |         | •    |         |             |                |             |                        | •           | •           |
| Boneless Wings, see Signature Sauces                                                                                                                   | x                                     |                 |         |      |         |             |                |             |                        | •           | •           |
| Caesar Salad with Caesar Dressing                                                                                                                      |                                       | •               | Anchovy | •    |         |             |                |             |                        | •           | •           |
| Chili con Queso with Chips                                                                                                                             | х                                     |                 |         | •    |         |             |                | •           |                        |             |             |
| Chips and Salsa                                                                                                                                        | х                                     |                 |         |      |         |             |                |             |                        |             |             |
| Chips and House-made Guacamole                                                                                                                         | х                                     |                 |         |      |         |             |                |             |                        |             |             |
| Classic Chicken Wrap with Pulled Chicken, see<br>Signature Sauces                                                                                      |                                       | may contain     |         | •    |         | may contain |                | may contain | may contain<br>coconut | •           | •           |
| Classic Chicken Wrap with Boneless, see Signature<br>Sauces                                                                                            | x                                     | may contain     |         | •    |         | may contain |                | •           | may contain<br>coconut | •           | •           |
| Everything Pretzel Knots, with Beer Cheese and<br>Honey Mustard                                                                                        |                                       | •               |         | •    |         |             |                |             |                        | •           | •           |
| Hand-Breaded Chicken Tenders, see Signature<br>Sauces                                                                                                  | ×                                     |                 |         | •    |         |             |                | •           |                        | •           | •           |
| Hatch Queso with Chips                                                                                                                                 | х                                     |                 |         | •    |         |             |                |             |                        |             |             |
| Naked Chicken Tenders                                                                                                                                  |                                       |                 |         |      | ļ       |             |                |             |                        |             |             |
| Party Sampler                                                                                                                                          | х                                     | •               |         | •    |         |             |                |             |                        | •           | •           |
| Potato Wedges                                                                                                                                          | х                                     |                 |         | •    |         |             |                |             |                        | •           | •           |
| Traditional Wings, see Signature Sauces                                                                                                                | х                                     |                 |         |      |         |             |                |             |                        | may contain | may contair |
| BREAKFAST At participating locations only                                                                                                              |                                       |                 |         |      |         |             |                |             |                        |             |             |
| American Breakfast, with Bacon or Sausage                                                                                                              | x                                     | •               |         | •    |         |             |                |             |                        | •           | •           |
| Biscuit Sandwich, American Cheese and Bacon or Sausage                                                                                                 | x                                     | •               |         | •    |         |             |                | •           |                        | •           | •           |
| Biscuit Sandwich, Cheddar Cheese and Bacon or Sausage                                                                                                  | x                                     | •               |         | •    |         |             |                | •           |                        | •           | •           |
| Breakfast Club Sandwich                                                                                                                                | х                                     | •               |         | •    |         |             |                | •           |                        | •           | •           |
| Breakfast Platter, with Bacon, Sausage or Bacon                                                                                                        | х                                     | •               |         | •    |         |             |                | •           |                        | •           | •           |
| Breakfast Quesadilla, with Bacon or Sausage                                                                                                            | х                                     | •               |         | •    |         |             |                | •           |                        | •           | •           |
| Breakfast Sandwich, with Bacon or Sausage (JFK<br>Airport only)                                                                                        | x                                     | •               |         | •    |         |             |                | •           |                        | •           | •           |
| Breakfast Wrap, with Bacon or Sausage (JFK<br>Airport only)                                                                                            | x                                     | •               |         | •    |         |             |                | •           |                        | •           | •           |
| Breakfast Wrap, with Bacon, Chicken or Sausage                                                                                                         | x                                     | •               |         | •    |         |             |                | •           |                        | •           | •           |
| Chicken & Waffles, see Signature Sauces                                                                                                                | x                                     | •               |         | •    |         |             |                | •           | Coconut                | •           | •           |
| Chicken & Waffles (Atlanta Airport Only),<br>see Signature Sauces                                                                                      | x                                     | •               |         | •    |         |             |                | •           |                        | •           | •           |
| Omelet, with Bacon, Chicken or Sausage,<br>see Signature Sauces                                                                                        | x                                     | •               |         | •    |         |             |                | •           |                        | •           | •           |
| BEVERAGES                                                                                                                                              |                                       |                 |         |      |         |             |                |             |                        |             |             |
| SPIRIT-FREE                                                                                                                                            |                                       |                 |         |      |         |             |                |             |                        |             |             |
| Black Cherry Limeade                                                                                                                                   |                                       |                 |         |      |         |             |                |             |                        |             |             |
| Passion Fruit Nojito                                                                                                                                   |                                       |                 |         |      |         |             |                |             |                        |             |             |