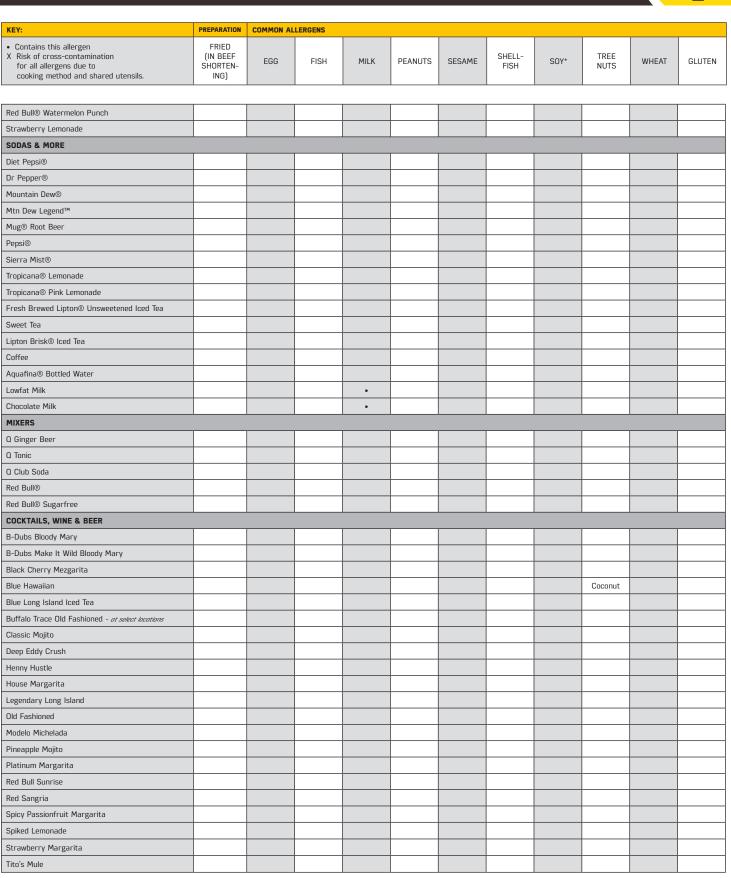

| KEY:                                                                                                                                                   | PREPARATION                           | COMMON AL | LERGENS |      |         |        |                |      |              |       |        |
|--------------------------------------------------------------------------------------------------------------------------------------------------------|---------------------------------------|-----------|---------|------|---------|--------|----------------|------|--------------|-------|--------|
| <ul> <li>Contains this allergen</li> <li>X Risk of cross-contamination<br/>for all allergens due to<br/>cooking method and shared utensils.</li> </ul> | FRIED<br>(IN BEEF<br>SHORTEN-<br>ING) | EGG       | FISH    | MILK | PEANUTS | SESAME | SHELL-<br>FISH | SOY* | TREE<br>NUTS | WHEAT | GLUTEN |
|                                                                                                                                                        |                                       |           |         |      |         |        |                |      |              |       |        |
| Top Shelf Long Island Ice Tea                                                                                                                          |                                       |           |         |      |         |        |                |      |              |       |        |
| Truly Berry Cherry Limeade                                                                                                                             |                                       |           |         |      |         |        |                |      |              |       |        |
| WINE                                                                                                                                                   | WINE                                  |           |         |      |         |        |                |      |              |       |        |
| Chateau St. Michelle, Chardonnay                                                                                                                       |                                       |           |         |      |         |        |                |      |              |       |        |
| Darkhorse, Rose                                                                                                                                        |                                       |           |         |      |         |        |                |      |              |       |        |
| Ecco Domani, Pinot Grigio                                                                                                                              |                                       |           |         |      |         |        |                |      |              |       |        |
| Josh Cellars, Cabernet Sauvignon                                                                                                                       |                                       |           |         |      |         |        |                |      |              |       |        |
| La Marca, Prosecco                                                                                                                                     |                                       |           |         |      |         |        |                |      |              |       |        |
| Mark West, Pinot Noir                                                                                                                                  |                                       |           |         |      |         |        |                |      |              |       |        |
| BEER & CIDER                                                                                                                                           |                                       |           |         |      |         |        |                |      |              |       |        |
| Beer (rotating)                                                                                                                                        |                                       |           |         |      |         |        |                |      |              | •     | •      |
| Cider (rotating)                                                                                                                                       |                                       |           |         |      |         |        |                |      |              |       |        |